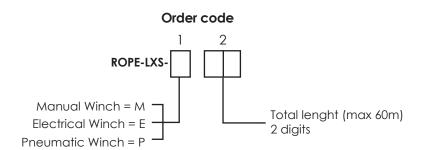

### **KEY FEATURES**

- Steel Rope
- Devices moved with manual winch
- Stainless steel rope
- Device's power supply cable rises with the beacon
- No ladders, no platforms required
- Operating temperature between -40°C and +300°C
- Max rope lenght: 60m
- Max elevation: 60m
- Patent pending

#### **OPTIONS**

Pneumatic or electric winch