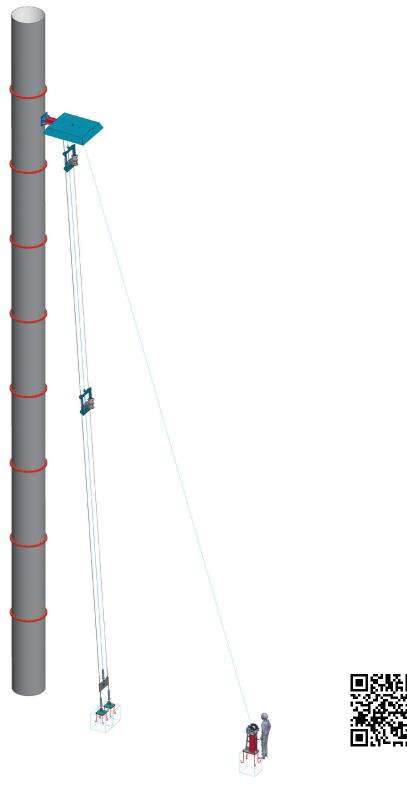

## **ROPE LOWERING**

The LUXSOLAR Rope Lowering System (LXS-LWS-C), is the simple solution for installing equipment on elevated structures, otherwise difficult to reach without special safety precautions, allowing an easy maintenance from working elevation (be it on land or gangways level), minimizing the risk to operators and maintainers of falls and inhale the fumes.

### **KEY FEATURES**

- Steel Rope
- Devices moved with manual winch
- Stainless steel rope
- Device's power supply cable rises with the beacon
- No ladders, no platforms required
- Operating temperature between -40°C and +300°C
- Max rope lenght: 60m
- Max elevation: 60m
- Patent pending