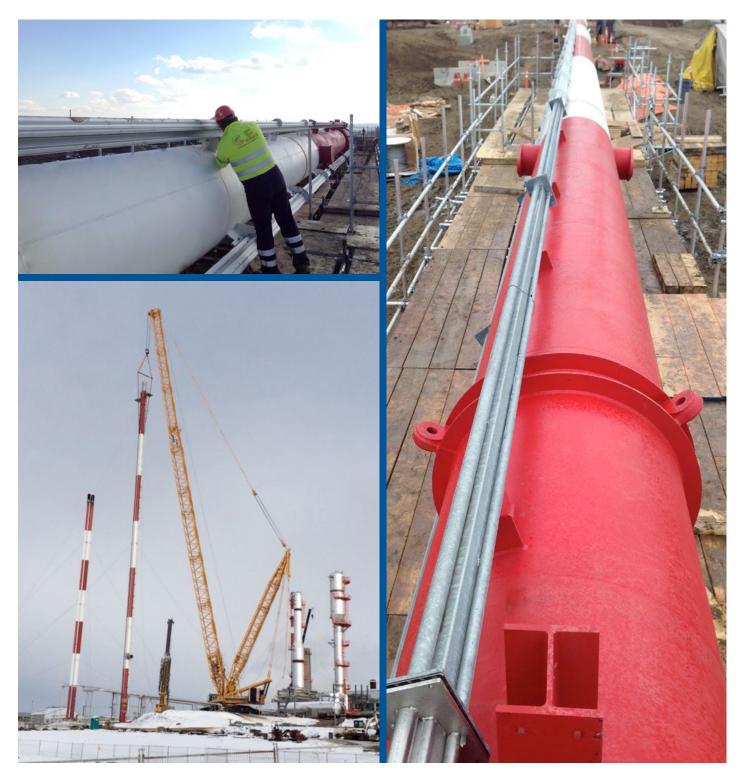

### RAIL LOWERING & RETRACTABLE SYSTEM

The patented LUXSOLAR Rail Lowering System (LXS-LWS-R), is the ideal solution for installing equipment on elevated structures, otherwise difficult to reach without special safety precautions, allowing an easy maintenance from working elevation (be it on land or gangways level), minimizing the risk to operators and maintainers of falls and inhale the fumes.

#### **KEY FEATURES**

- Aluminum and stainless steel profiles
- Devices moved with manual winch
- Max loading weight: 300kg
- Equipment fixed to stainless steel mobile trolleys
- Aluminium rail constituted by a series of modules (approx. 6m)
- Device's power supply cable anchored to a steel wire
- Trolley mechanical lock
- No ladders, no platforms required
- Operating temperature between -40°C and +300°C
- Up to 200m

#### APPLY TO

- Flare
- Stack High Building Chimney
- Radio and television tower