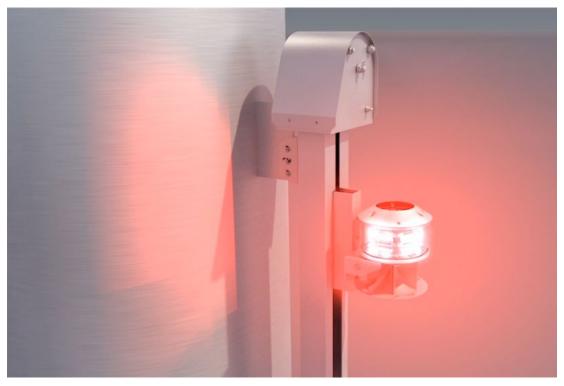

#### **RECOMMENDED RETRACTABLE DEVICES**

- Aircraft Warning Lights
- Radar Antenna Cameras
- Lighting projectors Smoke analysis apparatus

## RAIL LOWERING & RETRACTABLE SYSTEM

EASY MAINTENANCE WITH LXS<sup>™</sup> RETRACTABLE SYSTEM

rev\_ 211125