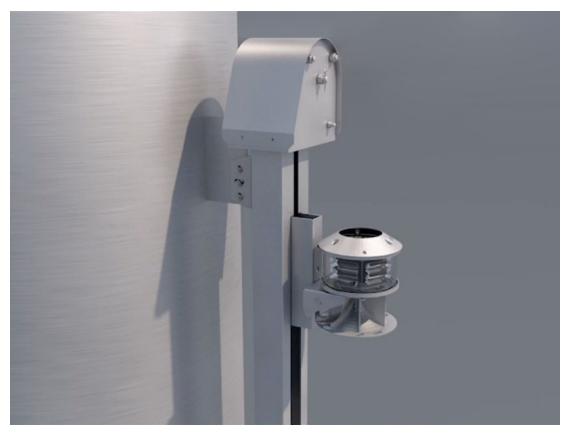

#### **KEY FEATURES**

- Aluminum and stainless steel profiles
- Devices moved with manual winch
- Max loading weight: 300kg
- Equipment fixed to stainless steel mobile trolleys
- Aluminium rail constituted by a series of modules (approx. 6m)
- Device's power supply cable anchored to a steel wire
- Trolley mechanical lock
- No ladders, no platforms required
- Operating temperature between -40°C and +300°C
- Up to 200m

#### **RECOMMENDED RETRACTABLE DEVICES**

- Aircraft Warning Lights
- Radar Antenna Cameras
- Lighting projectors Smoke analysis apparatus

### RAIL LOWERING & RETRACTABLE SYSTEM

No ladders, no platforms required

Trolley mechanical lock