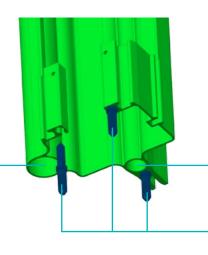

### SPECIFIC DESIGNED ALUMINUM PROFILE

Dedicated chamber for steel rope to unlock mechanical hook

Pivot to connectone profile to the other