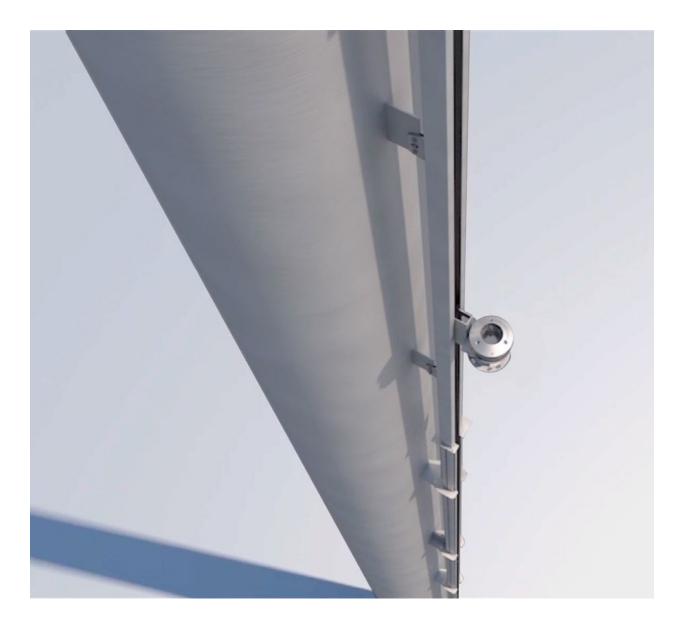

### RAIL LOWERING & RETRACTABLE SYSTEM

The patented LUXSOLAR Rail Lowering System (LXS-LWS-R), is the ideal solution for installing equipment on elevated structures, otherwise difficult to reach without special safety precautions, allowing an easy maintenance from working elevation (be it on land or gangways level), minimizing the risk to operators and maintainers of falls and inhale the fumes.

#### **KEY FEATURES**

- Aluminum and stainless steel profiles
- Devices moved with manual winch
- Max loading weight: 300kg
- Equipment fixed to stainless steel mobile trolleys
- Aluminium rail constituted by a series of modules (approx. 6m)
- Device's power supply cable anchored to a steel wire
- Trolley mechanical lock
- No ladders, no platforms required
- Operating temperature between -40°C and +300°C
- Up to 200m

### RAIL LOWERING & RETRACTABLE SYSTEM

No ladders, no platforms required

Trolley mechanical lock