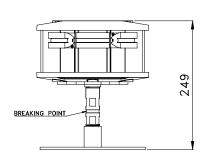

## **ODALS**TECHNICAL DRAWING

#### BEACON SIDE VIEW

BEACON FRONT VIEW

BEACON TOP VIEW

FIXING DETAILS

#### **MECHANICAL FEATURES**

- Anodised aluminium body, painted yellow
- Borosilicate glass cover protection
- Silicon rubber, VMQ
- Base wind collector and internal heat sink for optimum cooling
- Frangible support
- Degree of protection: IP66
- Operating temperature: -30°C +50°C
- Lamp unit weight: 8kg