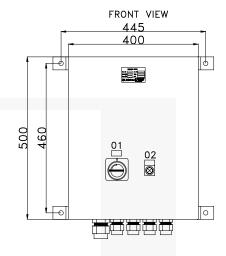

collector and internal heat sink for optimum cooling
- Frangible support
- Degree of protection: IP66
- Operating temperature: -30°C +50°C
- Lamp unit weight: 8kg

#### **BOX MECHANICAL FEATURES**

- Enclosure material: mild steel, painted RAL 7035
- Surge arrester
- Fault alarm
- Photocell (twilight sensor)
- Overvoltage protection

#### **ELECTRICAL FEATURES**

- Suitable for 24Vdc or 115/230Vac power supply by LUXSOLARcontroller box
- LED feeded at constant current
- No RF-radiations

#### **APPLY TO**

Airport runways

#### **CERTIFICATIONS**

CE marking

#### COMPLIANCE

FAA AC150/5345-51

#### **PART NUMBER**

L859-LXS-8



## **ODALS**TECHNICAL DRAWING

#### **BEACON DETAIL**

#### BEACON SIDE VIEW



BEACON FRONT VIEW



BEACON TOP VIEW



FIXING DETAILS



#### **PANEL DETAIL**







NOTE: typical drawing for control panel