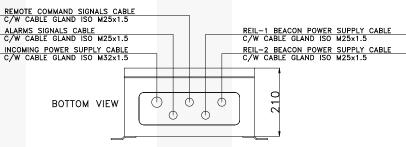

lector and internal heat sink for optimum cooling
- Frangible support
- Degree of protection: IP66
- Operating temperature: -30°C +50°C
- Lamp unit weight: 8kg

#### **BOX MECHANICAL FEATURES**

- Enclosure material: mild steel, painted RAL 7035
- Surge arrester
- Fault alarm
- Photocell (twilight sensor)
- Overvoltage protection

#### **ELECTRICAL FEATURES**

- Suitable for 24Vdc or 115/230Vac power supply by LUXSOLARcontroller box
- LED feeded at constant current
- No RF-radiations

#### **APPLY TO**

Airport runways

#### **CERTIFICATIONS**

CE marking

#### COMPLIANCE

FAA AC150/5345-51

#### **PART NUMBER**

L859-LXS-8



## **ODALS**TECHNICAL DRAWING

#### **BEACON DETAIL**

#### BEACON SIDE VIEW



BEACON FRONT VIEW



BEACON TOP VIEW



FIXING DETAILS



#### **PANEL DETAIL**







NOTE: typical drawing for control panel