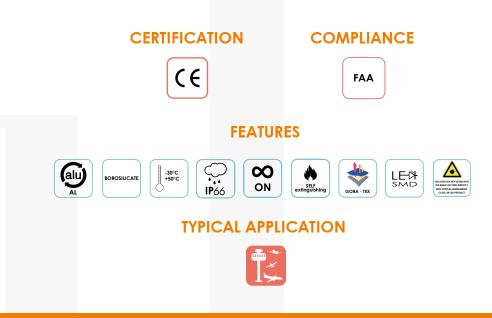

#### **MECHANICAL FEATURES**

- Anodised aluminium body, painted yellow
- Borosilicate glass cover protection
- Silicon rubber, VMQ
- Base wind collector and internal heat sink for optimum cooling
- Frangible support
- Degree of protection: IP66
- Operating temperature: -30°C +50°C
- Lamp unit weight: 8kg

#### **CERTIFICATIONS**

CE marking

#### COMPLIANCE

FAA AC150/5345-51