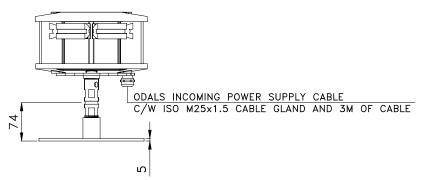

## **ODALS**TECHNICAL DRAWING

#### BEACON SIDE VIEW

BEACON FRONT VIEW

BEACON TOP VIEW

FIXING DETAILS

This LED device is designed to not contain any electronic component (that is available in a separate control local panel): a huge advantage in terms of increased life-time and suitability to all environments (beacons can stand extreme weather conditions) and in terms of an easy maintenance (in case of maintenance or periodic checks on electronic components, these can be done at ground or easily accessible levels).