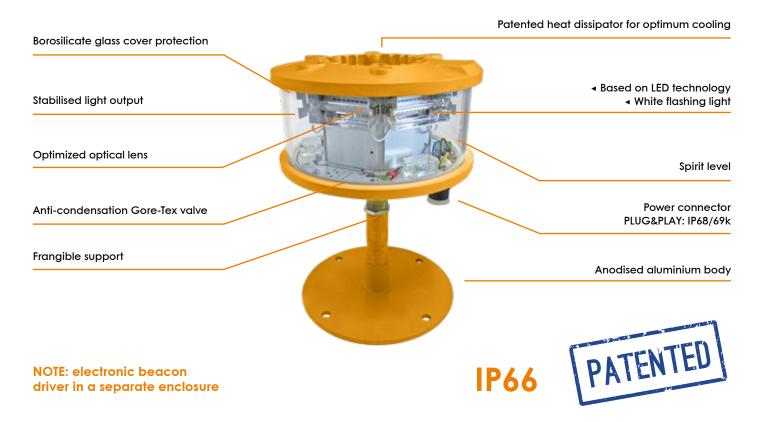

### **ODALS**

LUXSOLAR L859-LXS ODALS Light is compliant to FAA rule.

With a compact body, high quality and ultra-bright LEDs, customized lenses and patented shape for optimum light emission and beacon cooling LUXSOLAR L859-LXS product is the most up-to-dated and technologically advanced Approach Light Beacon.

This LED device is designed to not contain any electronic component (that is available in a separate control local panel): a huge advantage in terms of increased life-time and suitability to all environments (beacons can stand extreme weather conditions) and in terms of an easy maintenance (in case of maintenance or periodic checks on electronic components, these can be done at ground or easily accessible levels).

#### **OPTICAL FEATURES**

- Based on LED technology
- WHITE light
- Three intensity steps: 5.000cd, 1.500cd, 300cd, flashing at @60fpm (style F)
- Horizontal beam radiation 360°
- Vertical beam spread from 2° to 10°
- PMMA lens
- · Light output alignment device

#### **MECHANICAL FEATURES**

- Anodised aluminium body, painted yellow
- Borosilicate glass cover protection
- Silicon rubber, VMQ
- Base wind collector and internal heat sink for optimum cooling
- Frangible support
- Degree of protection: IP66
- Operating temperature: -30°C +50°C
- Lamp unit weight: 8kg

#### **BOX MECHANICAL FEATURES**

- Enclosure material: mild steel, painted RAL 7035
- Surge arrester
- Fault alarm
- Photocell (twilight sensor)
- Overvoltage protection