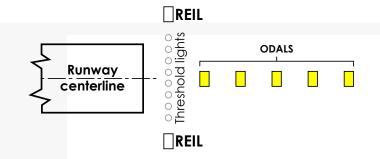

# OMNI - DIRECTIONAL APPROACH LIGHTING SYSTEM (ODALS)

According to FAA Advisory Circular 150/5345-51, ODALS system is composed by five omni-directional flashing lights installed on extended runway centerline and two REIL omni-directional light installed at each side of runway threshold.

The five lights flash in sequence toward the runway threshold and the two REIL lights flash simultaneously after the last flash of the centerline lights.