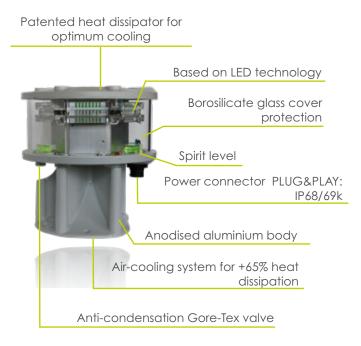

## APPROACH LIGHT - FLASHING LIGHT HAL-LXS-FL

- Long life time >10 years life expectancy
- Flashing WHITE light
- Low consumption
- Stabilised light output
- Lightweight and compact
- Low wind load factor
- Easy to install
- Light output alignment device
- Adjustable intensity 3%, 10%, 100% through external digital switch for flashing light
- Flash sequence starting from the outermost light and progress towards the crossbar

#### LIGHT MECHANICAL FEATURES

- Anodised aluminium body, painted RAL7035
- Borosilicate glass cover protection
- Silicon rubber, VMQ
- Degree of protection: IP66
- Operating temperature -30°C to +50°C
- Weight: 6kg