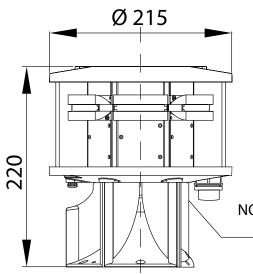

## **APPROACH LIGHT - FLASHING LIGHT** TECHNICAL SPECIFICATION AND DRAWING

BEACON

**SIDE VIEW** 

NON-BREAKABLE BODY

**TOP VIEW** 

#### LIGHT MECHANICAL FEATURES

- Anodised aluminium body, painted RAL7035
- Borosilicate glass cover protection
- Silicon rubber, VMQ
- Degree of protection: IP66
- Operating temperature -30°C to +50°C
- Weight: 6kg