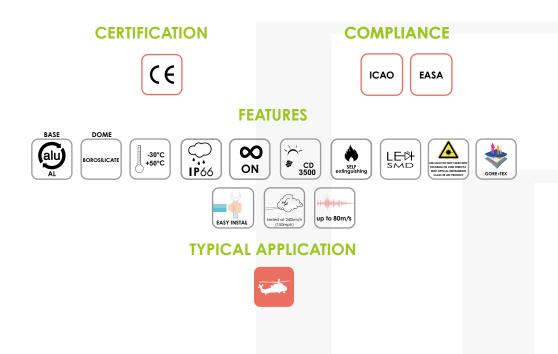

#### CERTIFICATIONS

• CE marking

#### COMPLIANCE

- ICAO Heliports Annex 14 Vol. II
- ICAO Heliport Manual

#### LIGHT MECHANICAL FEATURES

- Anodised aluminium body, painted RAL7035
- Borosilicate glass cover protection
- Silicon rubber, VMQ
- Degree of protection: IP66
- Operating temperature -30°C to +50°C
- Weight: 6kg

#### **CONTROLLER MECHANICAL FEATURES**

- Enclosure material: mild steel, painted RAL 7035
- Degree of protection: IP65
- Dimension: 500x300x210mm
- Weight: 20kg
- Operating temperature: -20°C to +50°C