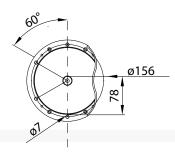

## **APPROACH LIGHT - FLASHING LIGHT** TECHNICAL SPECIFICATION AND DRAWING

BEACON

**SIDE VIEW** 

NON-BREAKABLE BODY

**TOP VIEW** 

### **BOTTON VIEW**

#### LIGHT MECHANICAL FEATURES

- Anodised aluminium body, painted RAL7035
- Borosilicate glass cover protection
- Silicon rubber, VMQ
- Degree of protection: IP66
- Operating temperature -30°C to +50°C
- Weight: 6kg