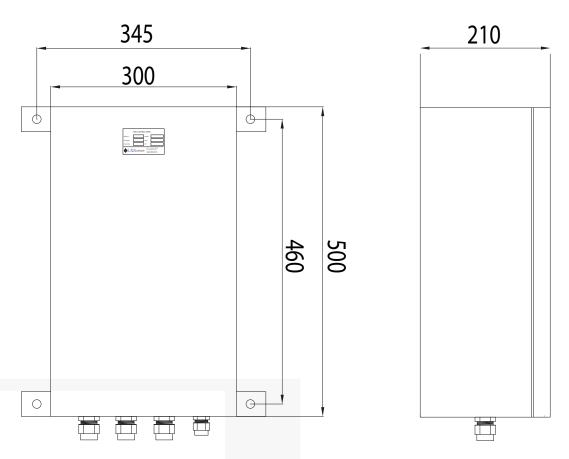

## **APPROACH LIGHT - FLASHING LIGHT** TECHNICAL SPECIFICATION AND DRAWING

CONTROLLER

### **FRONT VIEW**

**TOP VIEW** 

#### **CONTROLLER MECHANICAL FEATURES**

- Enclosure material: mild steel, painted RAL 7035
- Degree of protection: IP65
- Dimension: 500x300x210mm
- Weight: 20kg
- Operating temperature: -20°C to +50°C