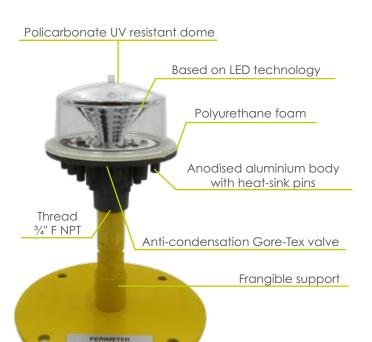

#### **FEATURES**

1

#### **MECHANICAL FEATURES**

- Anodised aluminium body with heat-sink pins for maximum heat dissipation
- Policarbonate UV resistant dome
- Polyurethane foam
- Degree of protection: IP66
- Operating temperature: -20°C to +50°C
- Lamp c/w support unit weight: 2,5kg
- Anticondensation Goretex valve
- Frangible support included