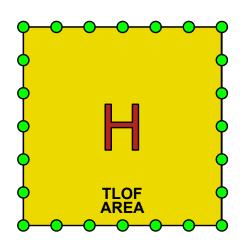

## **HELIPORT LIGHTS**

# PERIMETER LIGHT - TLOF ELEVATED PHL-LXS-TLOF



- Steady burning GREEN light
- Long life time >10 years life expectancy
- Low consumption
- Stabilised light output
- Lightweight and compact
- Low wind load factor
- Easy to install
- No RF-radiations



### **INSTALLATION MAPS**





#### CERTIFICATION







#### **FEATURES**



1





















#### TYPICAL APPLICATION



### **HELIPORT LIGHTS**

# PERIMETER LIGHT - TLOF ELEVATED TECHNICAL SPECIFICATION AND DRAWING

#### **OPTICAL FEATURES**

- Horizontal beam radiation 360°
- Optical reflector

| Elevation (E) | Luminous Intensity |
|---------------|--------------------|
| 20° < E ≤ 90° | 3 cd               |
| 13° < E ≤ 20° | 8 cd               |
| 10° < E ≤ 13° | 15 cd              |
| 5° < E ≤ 10°  | 30 cd              |
| 2° ≤ E ≤ 5°   | 15 cd              |

-180° Azimuth +180°

#### **MECHANICAL FEATURES**

- Anodised aluminium body with heat-sink pins for maximum heat dissipation
- Policarbonate UV resistant dome
- Polyurethane foam
- Degree of protection: IP66
- Operating temperature: -20°C to +50°