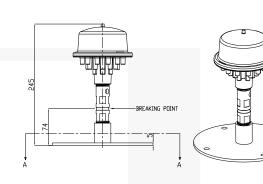

# PERIMETER LIGHT - TLOF ELEVATED TECHNICAL SPECIFICATION AND DRAWING

#### **MECHANICAL FEATURES**

- Anodised aluminium body with heat-sink pins for maximum heat dissipation
- Policarbonate UV resistant dome
- Polyurethane foam
- Degree of protection: IP66
- Operating temperature: -20°C to +50°C
- Lamp c/w support unit weight: 2,5kg
- Anticondensation Goretex valve
- Frangible support included