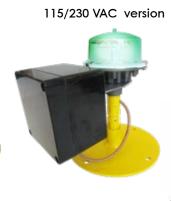

#### **ELECTRICAL FEATURES**

- Power Supply:
  - 24 VDC stand-alone version
  - 115/230 VAC stand-alone version
  - From control panel for light system
- Power consumption: 4W
- LED feeded at costant current