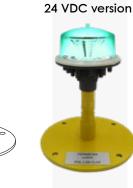

#### **ELECTRICAL FEATURES**

- Power Supply:
  - 24 VDC stand-alone version
  - 115/230 VAC stand-alone version
  - From control panel for light system
- Power consumption: 4W
- LED feeded at costant current