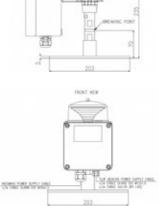

ation
- Policarbonate UV resistant dome
- Polyurethane foam
- Degree of protection: IP66
- Operating temperature: -20°C to +50°C
- Lamp c/w support unit weight: 2,5kg
- Anticondensation Goretex valve
- Frangible support included

#### **COMPLIANCE**

- ICAO Aerodromes -Annex 14 Volume 2, Heliports
- EASA CS-HPT-DSN

#### **ELECTRICAL FEATURES**

- Power Supply:
  - 24 VDC stand-alone version
  - 115/230 VAC stand-alone version
  - From control panel for light system
- Power consumption: 4W
- LED feeded at costant current

#### **OPTIONS**

- Adjustable intensity OFF -3%, -10%, -100% from control panel only
- IR Wavelength 850nM, compatible with pilot's NVG

#### **CERTIFICATIONS**

- EASA and ICAO test report (EN17025 laboratory) nr. 326-QL20-R08
- CE marking

#### **ORDER CODE**