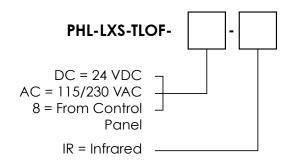

t dissipation
- Policarbonate UV resistant dome
- Polyurethane foam
- Degree of protection: IP66
- Operating temperature: -20°C to +50°C
- Lamp c/w support unit weight: 2,5kg
- Anticondensation Goretex valve
- Frangible support included

#### **COMPLIANCE**

- ICAO Aerodromes -Annex 14 Volume 2, Heliports
- EASA CS-HPT-DSN

#### **ELECTRICAL FEATURES**

- Power Supply:
  - 24 VDC stand-alone version
  - 115/230 VAC stand-alone version
  - From control panel for light system
- Power consumption: 4W
- LED feeded at costant current

#### **OPTIONS**

- Adjustable intensity OFF -3%, -10%, -100% from control panel only
- IR Wavelength 850nM, compatible with pilot's NVG

#### **CERTIFICATIONS**

- EASA and ICAO test report (EN17025 laboratory) nr. 326-QL20-R08
- CE marking

#### **ORDER CODE**