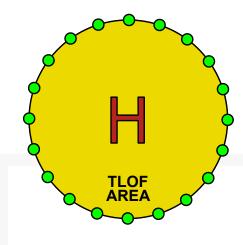

## **HELIPORT LIGHTS**

# PERIMETER LIGHT - TLOF ELEVATED PHL-LXS-TLOF



- Steady burning GREEN light
- Long life time >10 years life expectancy
- Low consumption
- Stabilised light output
- Lightweight and compact
- Low wind load factor
- Easy to install
- No RF-radiations



### **INSTALLATION MAPS**





#### CERTIFICATION







#### **FEATURES**



1





















#### TYPICAL APPLICATION



### **HELIPORT LIGHTS**

# PERIMETER LIGHT - TLOF ELEVATED TECHNICAL SPECIFICATION AND DRAWING

#### **OPTICAL FEATURES**

- Horizontal beam radiation 360°
- Optical reflector

| Elevation (E) | Luminous Intensity |
|---------------|--------------------|
| 20° < E ≤ 90° | 3 cd               |
| 13° < E ≤ 20° | 8 cd               |
| 10° < E ≤ 13° | 15 cd              |
| 5° < E ≤ 10°  | 30 cd              |
| 2° ≤ E ≤ 5°   | 15 cd              |

-180° Azimuth +180°

#### **MECHANICAL FEATURES**

- Anodised aluminium body with heat-sink pins for maximum heat dissipation
- Policarbonate UV resistant dome
- Polyurethane foam
- Degree of protection: IP66
- Operating temperature: -20°C to +50°C