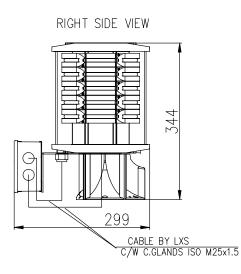

### SEAPLANE AIRPORT BEACON MEDIUM INTENSITY L801S-LXS TECHNICAL DRAWING

LEFT SIDE VIEW

TOP VIEW

FIXING DETAILS

### SEAPLANE AIRPORT BEACON MEDIUM INTENSITY L801S-LXS TECHNICAL DRAWING

6