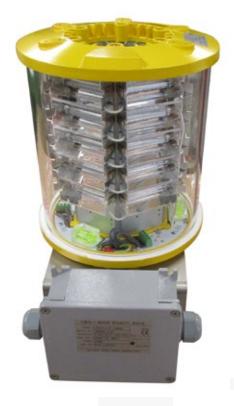

### SEAPLANE AIRPORT BEACON MEDIUM INTENSITY L801S-LXS

LUXSOLAR L801S-LXS Seaplane Aeronautical Aerodrome Beacon is compliant to FAA rule.

With high quality and ultra-bright LEDs, customized lenses and patented shape for optimum light emission and beacon cooling LUXSOLAR L801S-LXS product is the most up-to-dated and technologically advanced Aeronautical Beacon.

This LED device is designed to not contain any electronic component (that is available in a separate control local panel): a huge advantage in terms of increased life-time and suitability to all environments (beacons can stand extreme weather conditions) and in terms of an easy maintenance (in case of maintenance or periodic checks on electronic components, these can be done easily).