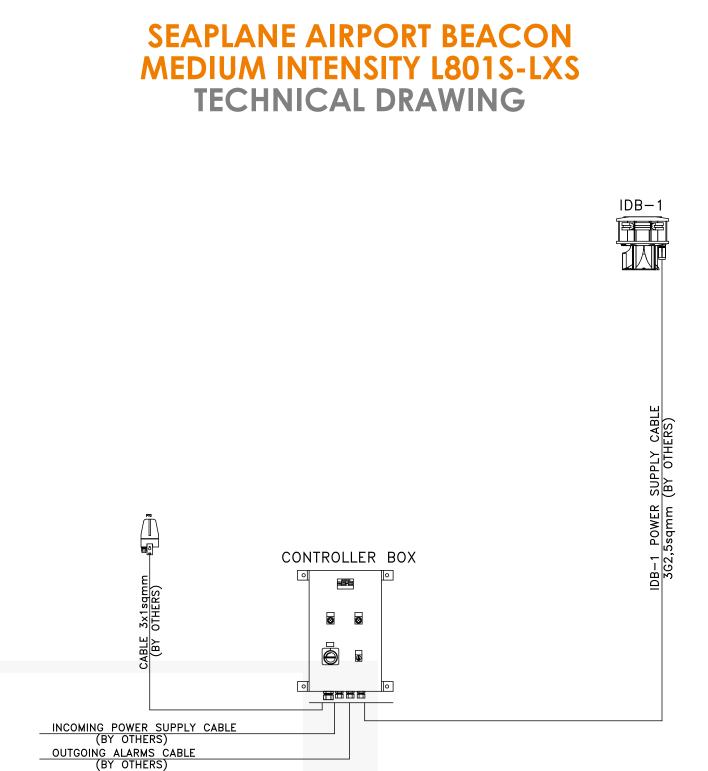

### SEAPLANE AIRPORT BEACON MEDIUM INTENSITY L801S-LXS TECHNICAL DRAWING

LEFT SIDE VIEW

TOP VIEW

FIXING DETAILS

### SEAPLANE AIRPORT BEACON MEDIUM INTENSITY L801S-LXS TECHNICAL DRAWING

6