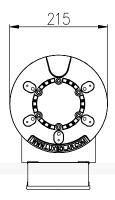

### SEAPLANE AIRPORT BEACON MEDIUM INTENSITY L801S-LXS TECHNICAL DRAWING

LEFT SIDE VIEW

TOP VIEW

FIXING DETAILS

### SEAPLANE AIRPORT BEACON MEDIUM INTENSITY L801S-LXS TECHNICAL DRAWING

6