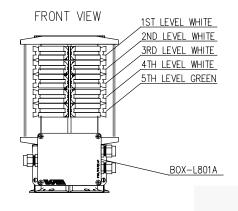

### SEAPLANE AIRPORT BEACON MEDIUM INTENSITY L801S-LXS TECHNICAL DRAWING

LEFT SIDE VIEW

TOP VIEW

FIXING DETAILS

### SEAPLANE AIRPORT BEACON MEDIUM INTENSITY L801S-LXS TECHNICAL DRAWING

6