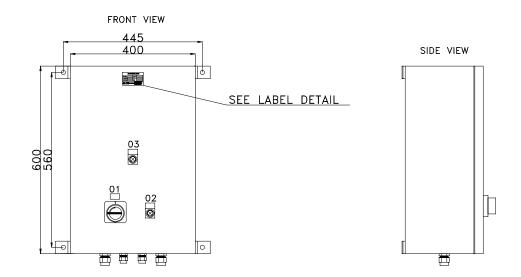

### SEAPLANE AIRPORT BEACON MEDIUM INTENSITY L801S-LXS TECHNICAL DRAWING

LEFT SIDE VIEW

TOP VIEW

FIXING DETAILS