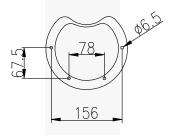

### SEAPLANE AIRPORT BEACON MEDIUM INTENSITY L801S-LXS TECHNICAL DRAWING

LEFT SIDE VIEW

TOP VIEW

FIXING DETAILS

### SEAPLANE AIRPORT BEACON MEDIUM INTENSITY L801S-LXS TECHNICAL DRAWING

6