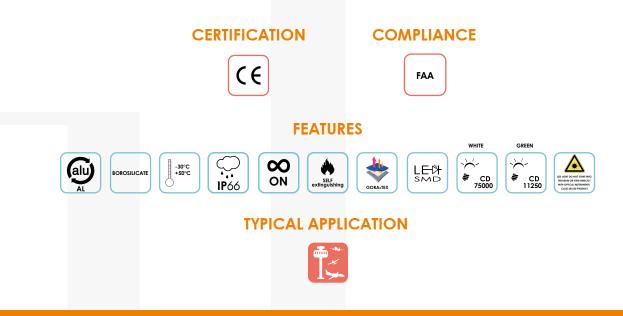

#### CERTIFICATIONS

CE marking

#### COMPLIANCE

• FAA AC150/5345-12 lamp type L-801S

#### MECHANICAL FEATURES

- Anodised aluminium body, painted yellow
- Borosilicate glass cover protection
- Silicon rubber, VMQ
- Base wind collector and internal heat sink for optimum cooling
- Degree of protection: IP66
- Anti-condensation Gore-Tex valve
- Operating temp.: -30°C to +50°C
- Lamp unit weight: 8kg approx.