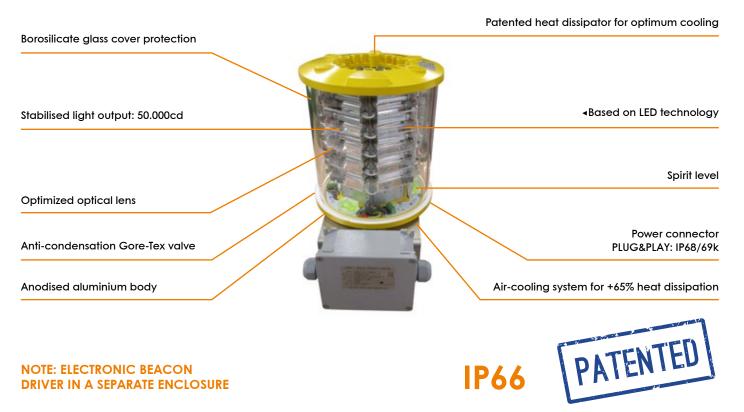

#### **OPTICAL FEATURES**

- Based on LED technology
- 50.000cd WHITE light / 20.000cd YELLOW light - Flashing 22-26fpm
- Horizontal beam radiation 360°
- Vertical beam spread from -3° to +7°
- PMMA lens
- Light output alignment device

#### MECHANICAL FEATURES

- Anodised aluminium body, painted yellow
- Borosilicate glass cover protection
- Silicon rubber, VMQ
- Base wind collector and internal heat sink for optimum cooling
- Degree of protection: IP66
- Anti-condensation Gore-Tex valve
- Operating temp.: -30°C to +50°C
- Lamp unit weight: 8kg approx.

#### **ELECTRICAL FEATURES**

- Power supply by LUXSOLAR controller box
- Suitable for 24Vdc or 115/230Vac power
- supply
- LED feeded at constant current
- No RF Radiations