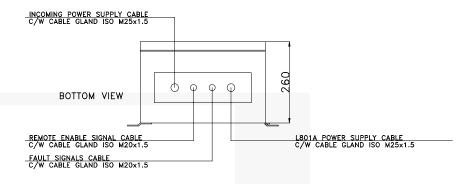

eel, painted RAL 7035
- Surge arrester
- Fault alarm
- Overvoltage protection

#### **ELECTRICAL FEATURES**

- Power supply by LUXSOLAR controller box
- Suitable for 24Vdc or 115/230Vac power
- supply
- LED feeded at constant current
- No RF Radiations

#### OPTIONS

- Beacon support bracket
- GPS (Global Position System) syncro

#### APPLY TO

 Airports intended for use at night and that can not be easily identified from the air by other means.

#### CERTIFICATIONS

CE marking

#### COMPLIANCE

• FAA AC150/5345-12 lamp type L-801S

#### PART NUMBER

- L801S-LXS-230VAC
- L801S-LXS-24VDC



4

### SEAPLANE AIRPORT BEACON MEDIUM INTENSITY L801S-LXS TECHNICAL DRAWING



LEFT SIDE VIEW



TOP VIEW



FIXING DETAILS



### SEAPLANE AIRPORT BEACON MEDIUM INTENSITY L801S-LXS TECHNICAL DRAWING





6