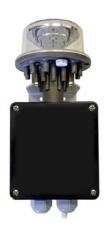

L810-LXS-ARG

- Power Supplies Available:
  - 115-230Vac
  - 12/24Vdc
- Low Intensity 32cd red light
- LIOL Twin type A/B/E
- GPS
- Built-in Cloud Monitoring System