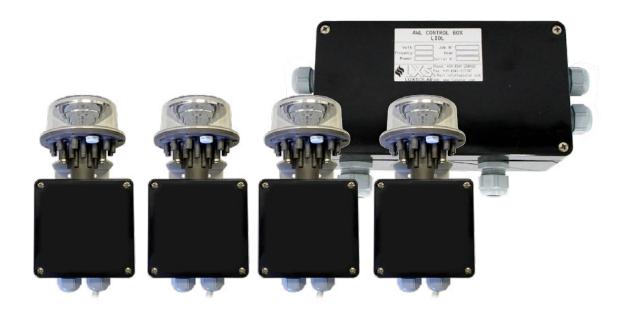

### L810-LXS-CB

- Power supply available:
  - 115-230Vac
  - 24Vdc
- Low intensity obstruction light 32cd red
- Designed to handle up to:
  - n°8 LIOL-A/B/E Single 10/32cd red
  - n°4 LIOL Twin A/B/E Single 10/32cd red
- GPS
- Cloud Monitoring System incorporato