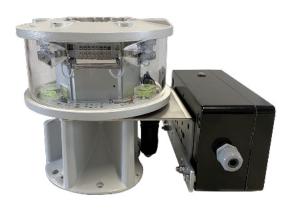

## "LOW IMPACT WIRELESS" SYSTEM CMS-LXS-LIW

The LOW IMPACT monitoring system is available on the following models:

- MIOL ALL-IN-ONE
- LIOL L810
- LIOL 8 CHANNEL

L864-LXS-ALL

- Power Supplies Available:
  - 115-230Vac
  - 24Vdc
- Medium Intensity 2000cd red light
- Modes Available:
  - Flash (MIOL-B)
  - Steady (MIOL-C)
- GPS
- Built-in Cloud Monitoring System