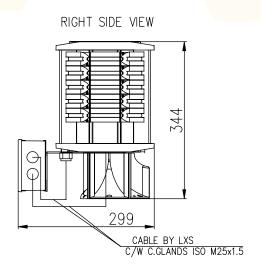

## SEAPLANE AIRPORT BEACON MEDIUM INTENSITY L801S-LXS TECHNICAL DRAWING

## SEAPLANE AIRPORT BEACON MEDIUM INTENSITY L801S-LXS TECHNICAL DRAWING

FIXING DETAILS