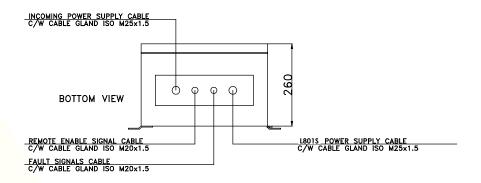

rotection

#### **ELECTRICAL FEATURES**

- Power supply by LUXSOLAR controller box
- Suitable for 24Vdc or 115/230Vac power
- supply

3

- LED feeded at constant current
- No RF Radiations

#### **OPTIONS**

- Beacon support bracket
- GPS (Global Position System) syncro

#### **APPLY TO**

 Airports intended for use at night and that can not be easily identified from the air by other means.

#### **CERTIFICATIONS**

CE marking

#### **COMPLIANCE**

• FAA AC150/5345-12 lamp type L-801S

#### **PART NUMBER**

- L801S-LXS-230VAC
- L801S-LXS-24VDC

## SEAPLANE AIRPORT BEACON MEDIUM INTENSITY L801S-LXS TECHNICAL DRAWING



## SEAPLANE AIRPORT BEACON MEDIUM INTENSITY L801S-LXS TECHNICAL DRAWING









FIXING DETAILS



## SEAPLANE AIRPORT BEACON MEDIUM INTENSITY L801S-LXS TECHNICAL DRAWING