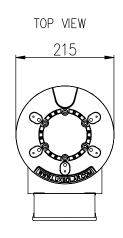

## SEAPLANE AIRPORT BEACON MEDIUM INTENSITY L801S-LXS TECHNICAL DRAWING

## SEAPLANE AIRPORT BEACON MEDIUM INTENSITY L801S-LXS TECHNICAL DRAWING

FIXING DETAILS