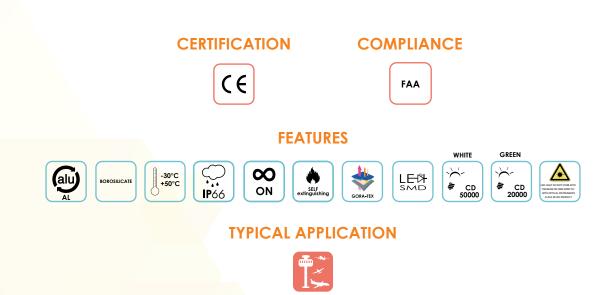

#### **OPTICAL FEATURES**

- Based on LED technology
- 50.000cd WHITE light / 20.000cd YELLOW light Flashing 22-26fpm
- Horizontal beam radiation 360°
- Vertical beam spread from -3° to +7°
- PMMA lens
- Light output alignment device

#### **MECHANICAL FEATURES**

- Anodised aluminium body, painted yellow
- Borosilicate glass cover protection
- Silicon rubber, VMQ
- Base wind collector and internal heat sink for optimum cooling
- Degree of protection: IP66
- Anti-condensation Gore-Tex valve
- Operating temp.: -30°C to +50°C
- Lamp unit weight: 8kg approx.

#### **CERTIFICATIONS**

CE marking

#### **COMPLIANCE**

• FAA AC150/5345-12 lamp type L-801S