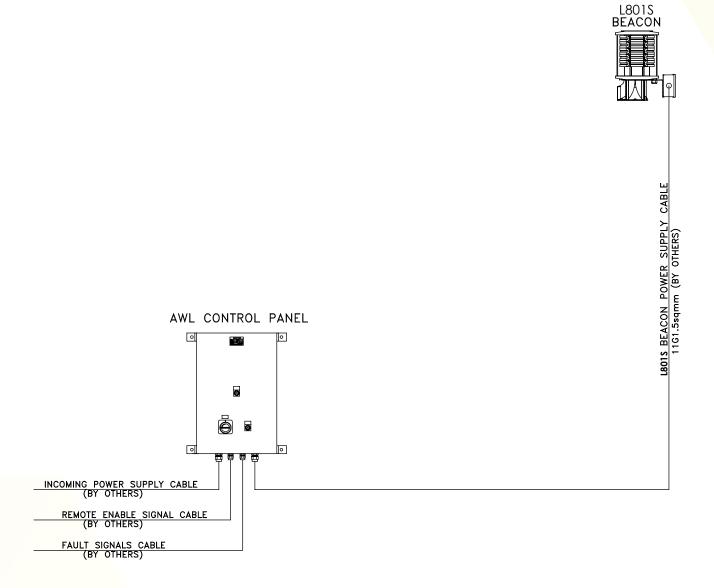

## SEAPLANE AIRPORT BEACON MEDIUM INTENSITY L801S-LXS TECHNICAL DRAWING

## SEAPLANE AIRPORT BEACON MEDIUM INTENSITY L801S-LXS TECHNICAL DRAWING

FIXING DETAILS