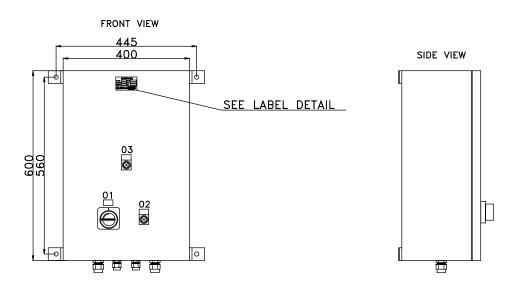

## SEAPLANE AIRPORT BEACON MEDIUM INTENSITY L801S-LXS TECHNICAL DRAWING

#### **BOX MECHANICAL FEATURES**

- Enclosure material: mild steel, painted RAL 7035
- Surge arrester
- Fault alarm
- Overvoltage protection