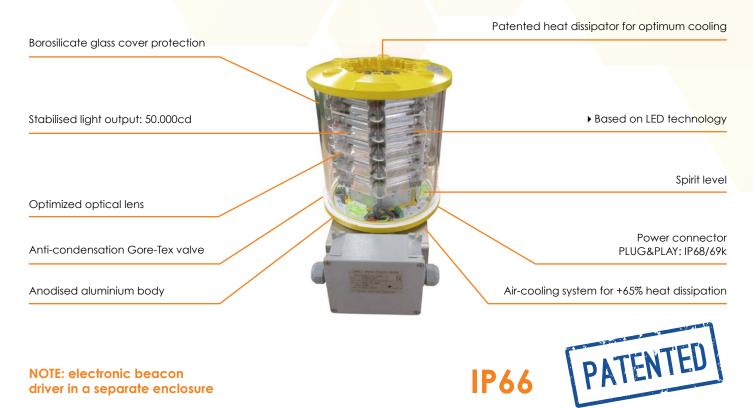

#### **OPTICAL FEATURES**

- Based on LED technology
- 50.000cd WHITE light / 20.000cd YELLOW light Flashing 22-26fpm
- Horizontal beam radiation 360°
- Vertical beam spread from -3° to +7°
- PMMA lens
- Light output alignment device

#### **MECHANICAL FEATURES**

- Anodised aluminium body, painted yellow
- Borosilicate glass cover protection
- Silicon rubber, VMQ
- Base wind collector and internal heat sink for optimum cooling
- Degree of protection: IP66
- Anti-condensation Gore-Tex valve
- Operating temp.: -30°C to +50°C
- Lamp unit weight: 8kg approx.

#### **BOX MECHANICAL FEATURES**

- Enclosure material: mild steel, painted RAL 7035
- Surge arrester
- Fault alarm
- Overvoltage protection

#### **ELECTRICAL FEATURES**

- Power supply by LUXSOLAR controller box
- Suitable for 24Vdc or 115/230Vac power
- supply

3

- LED feeded at constant current
- No RF Radiations