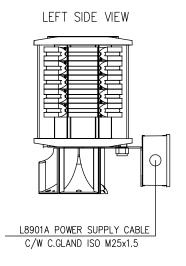

## SEAPLANE AIRPORT BEACON MEDIUM INTENSITY L801S-LXS TECHNICAL DRAWING

## SEAPLANE AIRPORT BEACON MEDIUM INTENSITY L801S-LXS TECHNICAL DRAWING

FIXING DETAILS