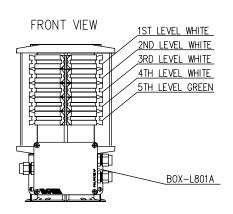

## SEAPLANE AIRPORT BEACON MEDIUM INTENSITY L801S-LXS TECHNICAL DRAWING

## SEAPLANE AIRPORT BEACON MEDIUM INTENSITY L801S-LXS TECHNICAL DRAWING

FIXING DETAILS