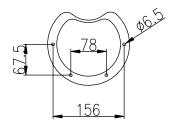

## SEAPLANE AIRPORT BEACON MEDIUM INTENSITY L801S-LXS TECHNICAL DRAWING

FIXING DETAILS